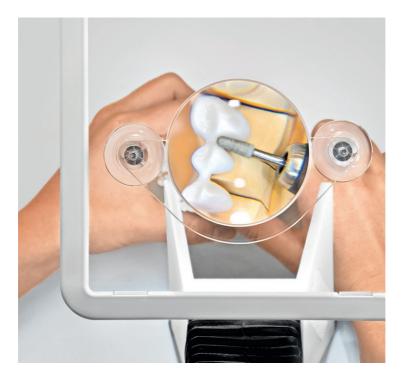

Use:

The magnifying glass was designed as an add on lupe for protective panes on dental technology workplaces. Through the two suction cups the magnifying glass can be customized ideally positioned on the protective screen as required by the user become.