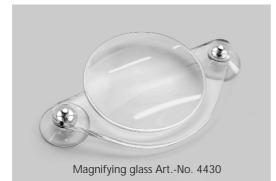

## Care and maintenance

Magnifying glass Art.-No. 4430

We are glad that you have decided for a high quality product from Schick and wish you much success with your new magnifying glass and enjoyment at work.

Use:

The magnifying glass was designed as an add on lupe for protective panes on dental technology workplaces. Through the two suction cups the magnifying glass can be customized ideally positioned on the protective screen as required by the user become.